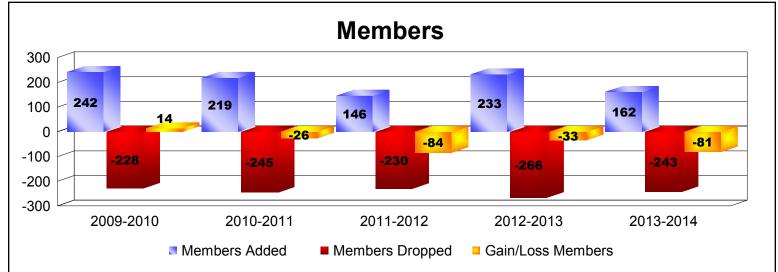

District 103CS As of June 2014 Cumulative

| Year      | New<br>Clubs | Dropped<br>Clubs | Gain/<br>Loss<br>Clubs | New<br>Members | Charter<br>Members | Reinstate<br>Members | Transfer<br>Members | Total<br>Member<br>Added | Total<br>Members<br>Dropped | Gain/<br>Loss<br>Members |
|-----------|--------------|------------------|------------------------|----------------|--------------------|----------------------|---------------------|--------------------------|-----------------------------|--------------------------|
| 2009-2010 | 1            | -2               | -1                     | 194            | 27                 | 9                    | 12                  | 242                      | -228                        | 14                       |
| 2010-2011 | 0            | 0                | 0                      | 192            | 0                  | 6                    | 21                  | 219                      | -245                        | -26                      |
| 2011-2012 | 0            | -2               | -2                     | 127            | 0                  | 2                    | 17                  | 146                      | -230                        | -84                      |
| 2012-2013 | 1            | -1               | 0                      | 180            | 20                 | 5                    | 28                  | 233                      | -266                        | -33                      |
| 2013-2014 | 0            | -3               | -3                     | 142            | 0                  | 1                    | 19                  | 162                      | -243                        | -81                      |
| Average   | 0            | -2               | -1                     | 167            | 9                  | 5                    | 19                  | 200                      | -242                        | -42                      |