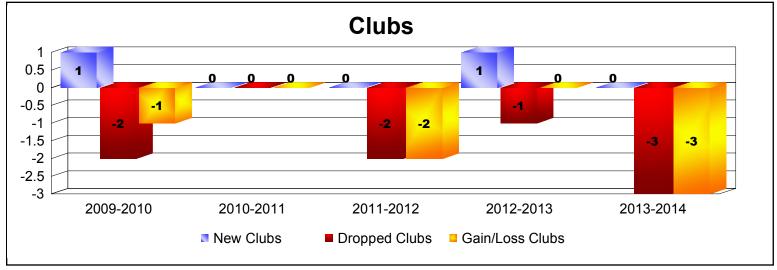

District 103CS As of June 2014 Cumulative

| Year      | New<br>Clubs | Dropped<br>Clubs | Gain/<br>Loss<br>Clubs | New<br>Members | Charter<br>Members | Reinstate<br>Members | Transfer<br>Members | Total<br>Member<br>Added | Total<br>Members<br>Dropped | Gain/<br>Loss<br>Members |
|-----------|--------------|------------------|------------------------|----------------|--------------------|----------------------|---------------------|--------------------------|-----------------------------|--------------------------|
| 2009-2010 | 1            | -2               | -1                     | 194            | 27                 | 9                    | 12                  | 242                      | -228                        | 14                       |
| 2010-2011 | 0            | 0                | 0                      | 192            | 0                  | 6                    | 21                  | 219                      | -245                        | -26                      |
| 2011-2012 | 0            | -2               | -2                     | 127            | 0                  | 2                    | 17                  | 146                      | -230                        | -84                      |
| 2012-2013 | 1            | -1               | 0                      | 180            | 20                 | 5                    | 28                  | 233                      | -266                        | -33                      |
| 2013-2014 | 0            | -3               | -3                     | 142            | 0                  | 1                    | 19                  | 162                      | -243                        | -81                      |
| Average   | 0            | -2               | -1                     | 167            | 9                  | 5                    | 19                  | 200                      | -242                        | -42                      |